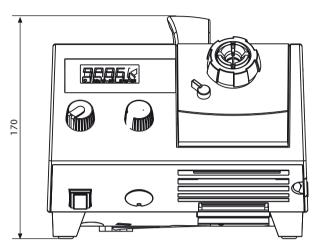

| KL 2500 LCD              |                  |             |                                             |
|--------------------------|------------------|-------------|---------------------------------------------|
| Type designation         |                  |             | General data                                |
| Dimensions (W x D x H)   |                  | (mm)/(inch) | Ca. 200 x 265 x 170/Ca. 7.9" x 10.4" x 6.7" |
| Weight                   |                  | (kg)        | Approx. 6.0                                 |
| Cooling                  |                  |             | Low-noise fan                               |
|                          |                  | Part-No.    | Electrical data                             |
| Operating voltage        | 120 volt version | 250 201     | 100 V ~ 50/60 Hz, 120 V ~ 60 Hz             |
|                          | 230 volt version | 250 200     | 220 V 240 V ~ 50/60 Hz                      |
| Protection Class         |                  |             | II                                          |
| Lamp type                |                  |             | Halogen reflector lamp Type ELC             |
| Lamp voltage rating (V)  |                  |             | 24                                          |
| Lamp power rating (W)    |                  |             | 250                                         |
| Average lamp             | level 4          | (h)         | 1500                                        |
| service life             | level 5          | (h)         | 150                                         |
| Illumination data        |                  |             |                                             |
| Light flux               |                  | (lm)        | 1300                                        |
| Light control            |                  |             | Electrical and mechanical                   |
| Active light guide diam. |                  | (mm)/(inch) | Max. 15/Max. 0.59"                          |
| Certification marks      |                  |             |                                             |
| 120 volt version         |                  |             | CSA (C/US)                                  |
| 230 volt version         |                  |             | CE                                          |