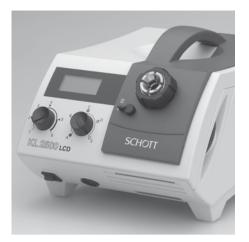

Schott KL2500 LCD Cold Light Source http://www.galvoptics.co.uk/products/schott-cold-light-sources/schott-kl2500-lcd/ Please CLICK link above to buy ONLINE

KL 2500 LCD

- Ease of use: The KL 2500 LCD is supplied with a filter wheel, which accomodates up to five insert filters. Filter selection is as simple as a turn of the knob.
- Electronic accessories, such as remote control, RS-232 or tilt switch, can be connected to the front panel of the device enabling light source operation in difficult access areas.
- With the modified light guide socket, light guides up to 15-mm fiber bundle diameter can be used with optimum results. Design compatibility allows KL 1500 LCD light guides to also be used with the KL 2500 LCD.
- All other functions are identical to the KL 1500 LCD.
- Approvals:

## KL 2500 LCD

Twice the amount of light – ideal for special applications

The KL 2500 LCD is the performance leader in light sources from SCHOTT.

With its 250-Watt light reflector lamp, the KL 2500 LCD exceeds twice the amount of light given by the KL 1500 LCD. It produces many-fold the amount of light currently available from other 150-Watt devices.

Unparalleled performance of the KL 2500 LCD makes it the instrument of choice for all applications in microscopy which demand a higher light output. Where meeting macro-photography's shorter exposure requirements, light reserve for forensic and GFP fluorescence applications, the KL 2500 LCD is the right device.