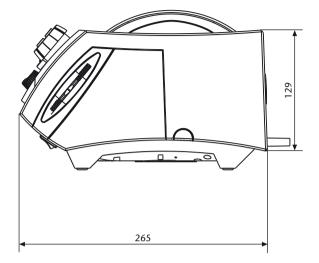

| KL 2500 LCD              |                  |             |                                             |
|--------------------------|------------------|-------------|---------------------------------------------|
| Type designation         |                  |             | General data                                |
| Dimensions (W x D x H)   |                  | (mm)/(inch) | Ca. 200 x 265 x 170/Ca. 7.9" x 10.4" x 6.7" |
| Weight                   |                  | (kg)        | Approx. 6.0                                 |
| Cooling                  |                  |             | Low-noise fan                               |
|                          |                  | Part-No.    | Electrical data                             |
| Operating voltage        | 120 volt version | 250 201     | 100 V ~ 50/60 Hz, 120 V ~ 60 Hz             |
|                          | 230 volt version | 250 200     | 220 V 240 V ~ 50/60 Hz                      |
| Protection Class         |                  |             | II                                          |
| Lamp type                |                  |             | Halogen reflector lamp Type ELC             |
| Lamp voltage rating (V)  |                  |             | 24                                          |
| Lamp power rating (W)    |                  |             | 250                                         |
| Average lamp             | level 4          | (h)         | 1500                                        |
| service life             | level 5          | (h)         | 150                                         |
| Illumination data        |                  |             |                                             |
| Light flux               |                  | (lm)        | 1300                                        |
| Light control            |                  |             | Electrical and mechanical                   |
| Active light guide diam. |                  | (mm)/(inch) | Max. 15/Max. 0.59"                          |
| Certification marks      |                  |             |                                             |
| 120 volt version         |                  |             | CSA (C/US)                                  |
| 230 volt version         |                  |             | CE                                          |